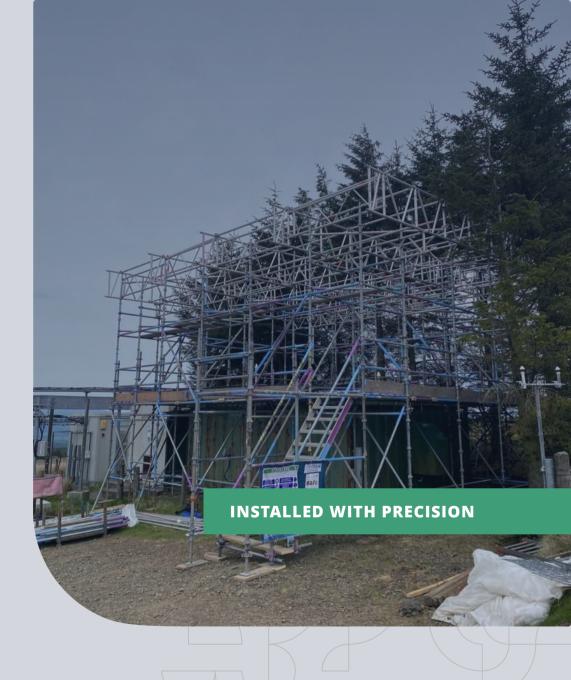

### SCAFFOLD INSTALLATION

When it comes to scaffolding installation, our team is committed to upholding the highest standards of quality and safety. With a wealth of expertise in the field, you can trust us to deliver exceptional installation services that meet and exceed industry benchmarks. We adhere to industry best practices and leave no room for compromise when it comes to the safety and reliability of our scaffolding structures. Our dedicated professionals approach each installation with meticulous attention to detail, ensuring that every component is carefully positioned and securely fastened.

From the moment we arrive at your site, our team is equipped with the knowledge and tools to efficiently carry out the installation process. With an acute understanding of scaffold assembly techniques and safety protocols, we guarantee that your scaffolding will be erected with precision and accuracy.