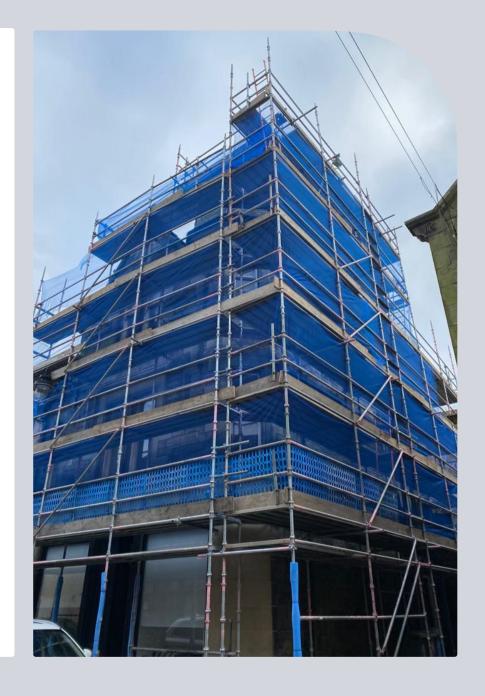

# SCAFFOLD **DESIGN**

Our team of highly skilled professionals excel in designing scaffolding systems that are custom-tailored to meet the unique requirements of any project. With an acute understanding of the construction industry, we diligently consider essential factors such as structure type, load capacity, access points, and safety considerations when crafting our scaffold designs.

We recognise that every construction project is distinct, presenting its own set of challenges and demands. That's why our experts go above and beyond to create scaffolding designs that are not only efficient but also reliable, ensuring seamless operations throughout the duration of your project. By carefully evaluating the structural intricacies and specific needs of your site, we guarantee the provision of scaffolding solutions that are optimised for maximum performance and functionality.