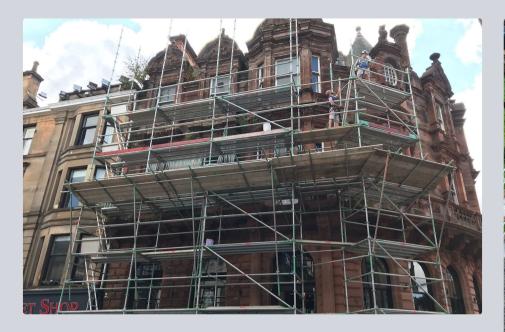

# SCAFFOLD **DESIGN**

Our team of highly skilled professionals excel in designing scaffolding systems that are custom-tailored to meet the unique requirements of any project. With an acute understanding of the construction industry, we diligently consider essential factors such as structure type, load capacity, access points, and safety considerations when crafting our scaffold designs.

We recognise that every construction project is distinct, presenting its own set of challenges and demands. That's why our experts go above and beyond to create scaffolding designs that are not only efficient but also reliable, ensuring seamless operations throughout the duration of your project. By carefully evaluating the structural intricacies and specific needs of your site, we guarantee the provision of scaffolding solutions that are optimised for maximum performance and functionality.